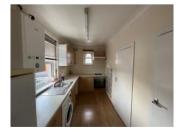

#### <u>Kitchen</u>

#### 6'2" x 12' 9"

Fitted worktops, cupboards over and under, stainless steel single drainer sink unit, gas boiler heating.