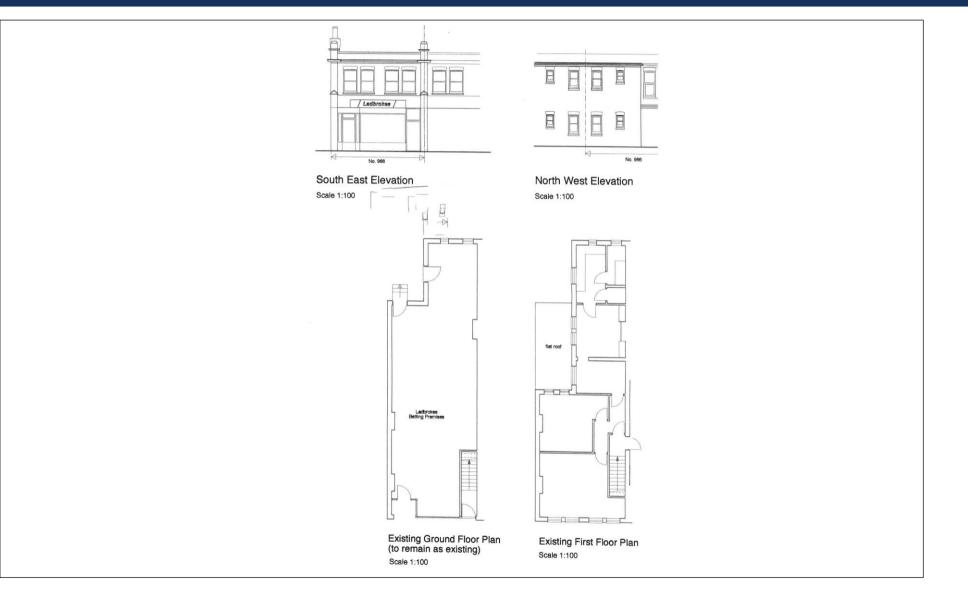

## LOCATION

The property is well located in an established parade on the western side of this busy main arterial road adjacent Redhill Crescent and Moordown Medical Centre, opposite the junction with Malvern Road and Alan Rice & Tapper Funeral Services and in the same parade as Bournemouth Kawasaki , only a short distance from the Co-op supermarket and Boots the Chemist.

## ACCOMMODATION

#### **Ground floor**

#### <u>Shop</u>

Total net floor area – 852 sq ft AITZA – 513.5

#### **First Floor**

Self-contained flat with access off Wimborne Road comprising: