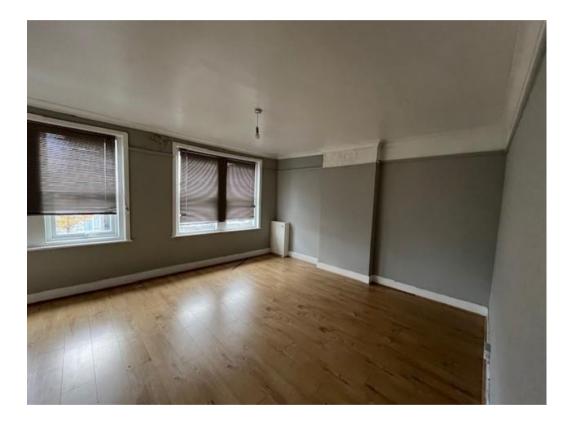

#### Master Bedroom 11'4" x 13'6"

<u>Lounge</u> 15'1" x 14'4"

The flat benefits from:

- \* full gas central heating
- \* UPVC double glazing throughout
- \* New roof 7/8 years ago