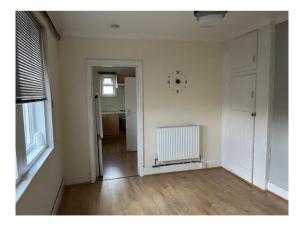

#### Bathroom / WC

Dining Room / Bed 2 9' 7" x 11' 6"

Office / Bed 3 11' x 6'9"

#### Master Bedroom 11'4" x 13'6"

<u>Lounge</u> 15'1" x 14'4"

The flat benefits from:

- \* full gas central heating
- \* UPVC double glazing throughout
- \* New roof 7/8 years ago