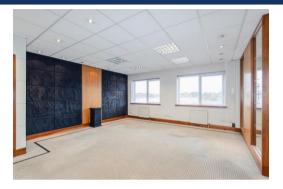

#### DESCRIPTION

Haviland House is a detached three storey office building benefiting from modern clad elevations and double glazed windows.

Suite 9 is on the second floor of this multi- tenanted building.

Features include:-

Currently arranged as open plan and partitioned offices with

separate meeting room

- Suspended ceilings with integral lighting
- Carpeting
- Heating / cooling cassettes
- Teapoint
- Two WC / wash cubicles
- 5 Allocated car parking spaces