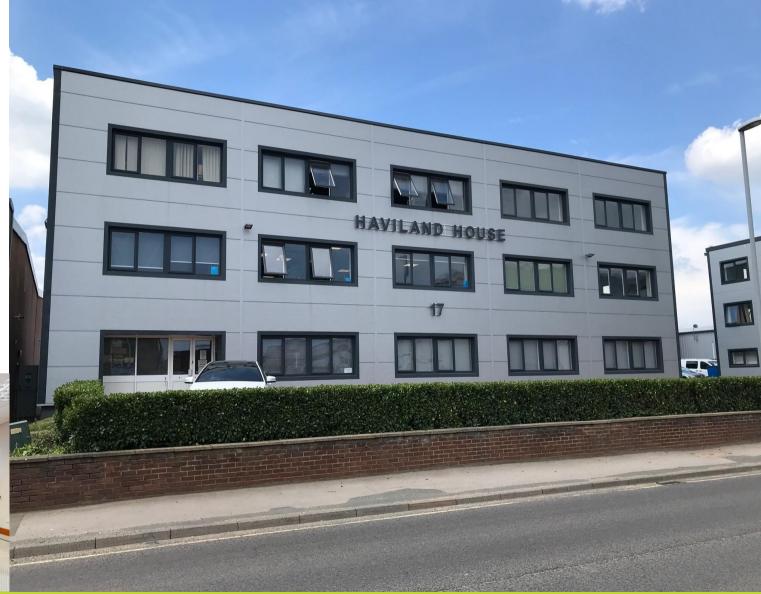

#### LOCATION

The property is prominently situated fronting Cobham Road, the arterial road running through the Ferndown Industrial Estate with direct access onto the A31.

The A31 provides dual carriageway access to the M27/motorway network beyond and A338 in the east and single carriageway access to Wimborne and the A35 in the west.

#### DESCRIPTION

Haviland House is a detached three storey office building benefiting from modern clad elevations and double glazed windows.

Suite 9 is on the second floor of this multi- tenanted building.