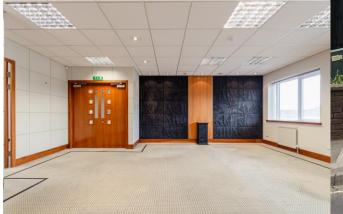

#### DESCRIPTION

Haviland House is a detached three storey office building benefiting from modern clad elevations and double glazed windows.

Suite 9 is on the second floor of this multi- tenanted building.

Features include:-

Currently arranged as open plan and partitioned offices with

separate meeting room

- Suspended ceilings with integral lighting
- Carpeting
- Heating / cooling cassettes
- Teapoint
- Two WC / wash cubicles
- 5 Allocated car parking spaces