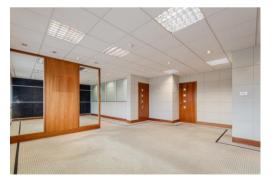

#### DESCRIPTION

Haviland House is a detached three storey office building benefiting from modern clad elevations and double glazed windows.

Suite 9 is on the second floor of this multi- tenanted building.

Features include:-

Currently arranged as open plan and partitioned offices with

separate meeting room

- Suspended ceilings with integral lighting
- Carpeting
- Heating / cooling cassettes
- Teapoint
- Two WC / wash cubicles
- 5 Allocated car parking spaces