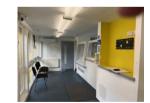

# Main area

Internal width 36' max

Depth 14' 8"

Net area 582 sq ft

Currently partitioned to provide 2 offices and main public area.