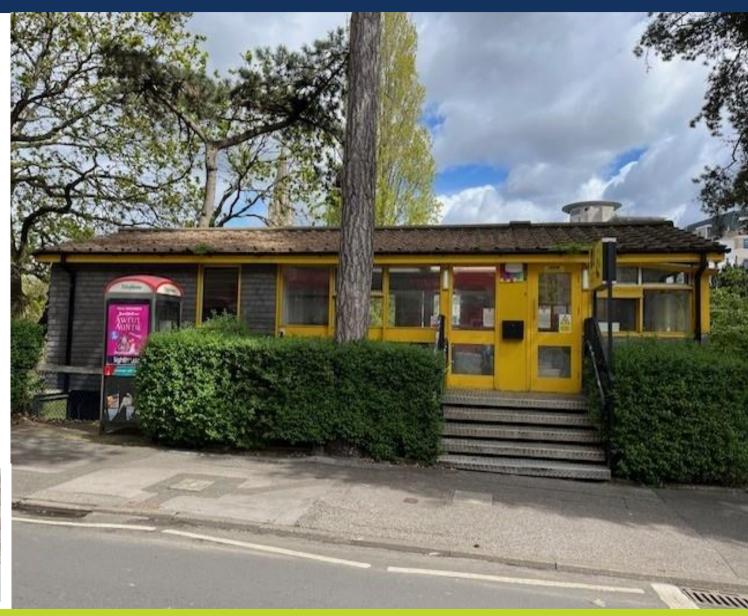

# **TO LET Prime Town Centre Building (Class E)**

# 55 Avenue Road Bournemouth BH2 5SL

- **♦ Unique opportunity**
- ◆ Quality prime town centre Class E unit opposite Vodafone and abutting The Square
- **♦ Former Yellow Buses ticket office**
- ♦ 36'+ street frontage
- 582 sq ft
- Suite café, ice cream parlour, retail, office
- Rent £12,000 pax
- New lease
- No rates payable, subject to status

# Main area

Internal width 36' max

Depth 14' 8"

Net area 582 sq ft

Currently partitioned to provide 2 offices and main public area.