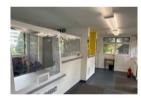

# Main area

Internal width 36' max

Depth 14' 8"

Net area 582 sq ft

Currently partitioned to provide 2 offices and main public area.

#### Kitchen

Attributes include gas central heating, air conditioning, windows to front and rear