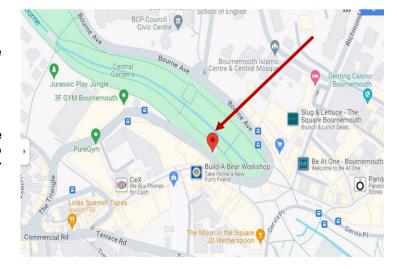

#### **LOCATION**

The property occupies a near prime location in the very heart of the Town Centre at the bottom of Commercial Road, opposite Vodafone, H Samuel, Deichmann and Boots the Chemist, adjacent The Square and overlooking the Lower Gardens to the rear.