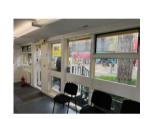

# Main area

Internal width 36' max

Depth 14' 8"

Net area 582 sq ft

Currently partitioned to provide 2 offices and main public area.