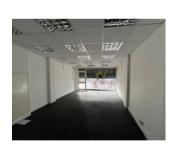

#### **Ground Floor**

<u>Shop</u>

Internal width – 15'4" Front

12' Rear

Depth 32'8"

Net retail area 441 sq ft

Cloakroom / WC

Small enclosed rear yard