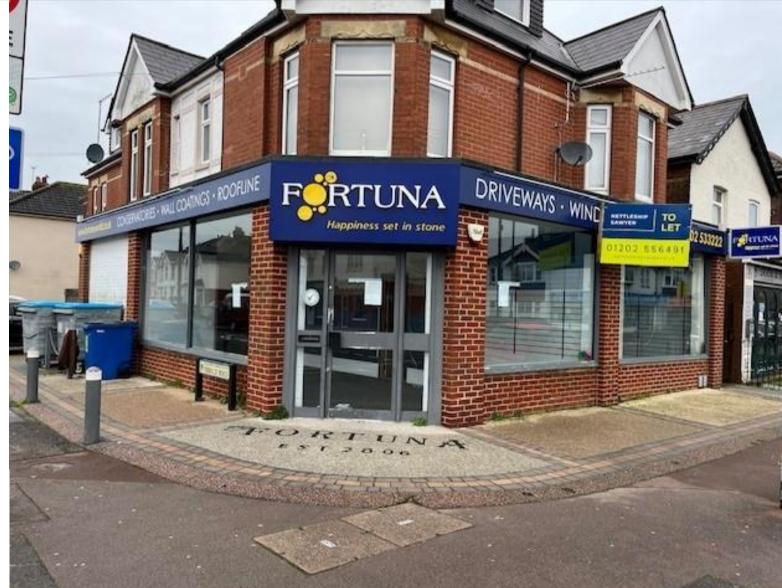

# **Corner Shop / Office**

at

808/810 Wimborne Road Moordown Bournemouth BH9 2DT

- \* 986 sq ft
- \* Prominent Corner Location
- \* Air conditioning (not tested)
- \* Carpeted throughout
- \* New Lease
- \* £16,500 per annum exclusive

#### LOCATION

The property occupies a highly prominent corner location at the junction with Oswald Road on this busy main arterial road and bus route.

The main shopping area of Winton is less than a mile away and there is a good mix of specialist retailers and office occupiers within the immediate vicinity.