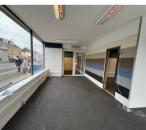

#### Shop / Office

| Internal Width   | 29'2"     |
|------------------|-----------|
| Depth            | 33'9"     |
|                  |           |
| Total Sales Area | 986 sq ft |

Currently divided into 3 separate rooms <u>Two Cloakrooms</u> Kitchen

The premises have air conditioning, fitted carpets throughout and perimeter trunking.