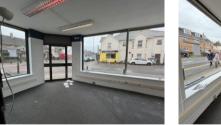

#### Shop / Office

| Internal Width   | 29'2"     |
|------------------|-----------|
| Depth            | 33'9"     |
|                  |           |
| Total Sales Area | 986 sq ft |

Currently divided into 3 separate rooms <u>Two Cloakrooms</u> Kitchen

The premises have air conditioning, fitted carpets throughout and perimeter trunking.