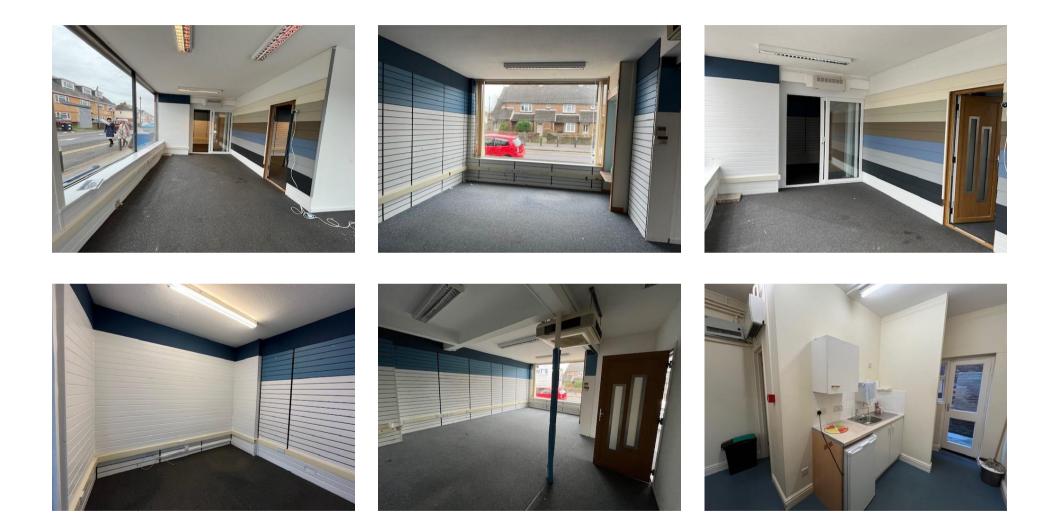

#### ACCOMMODATION

#### Shop / Office

| Internal Width   | 29'2"     |
|------------------|-----------|
| Depth            | 33'9"     |
|                  |           |
| Total Sales Area | 986 sq ft |

Currently divided into 3 separate rooms <u>Two Cloakrooms</u> Kitchen

The premises have air conditioning, fitted carpets throughout and perimeter trunking.