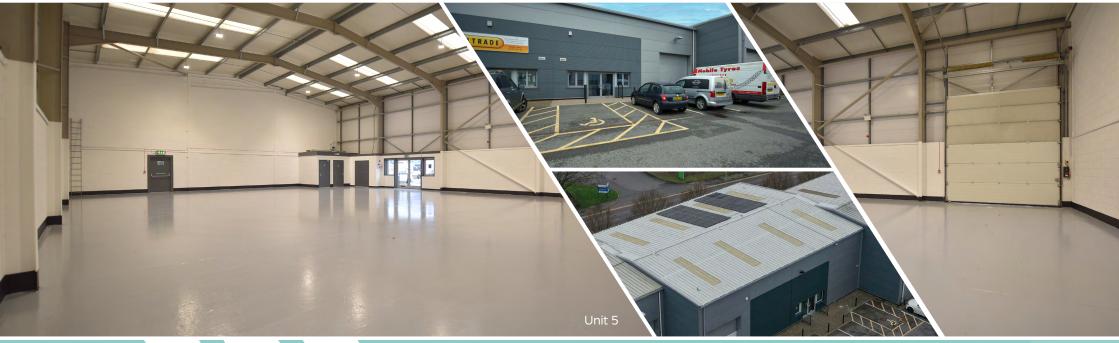

# DESCRIPTION

**TO LET** 

Nuffield Trade Centre is well situated on a prominent site just off the A35 Dorset Way. The scheme provides modern, terrace units with energy efficient LED lighting throughout, up and over loading doors, allocated and visitor parking. Unit 5 has rooftop solar PV panels installed. The estate is well established with other occupiers including Hayley Group Plc and Bathroom Elegance.

# ACCOMMODATION

| <b>Gross Internal Areas</b>     | Sq Ft | Sq M | EPC Rating                  |
|---------------------------------|-------|------|-----------------------------|
| Unit 5 Ground Floor<br>Workshop | 4,056 | 377  | B(39)                       |
| Unit 6                          | 2,547 | 236  | New EPC to be<br>undertaken |
| Total                           | 6,603 | 613  |                             |