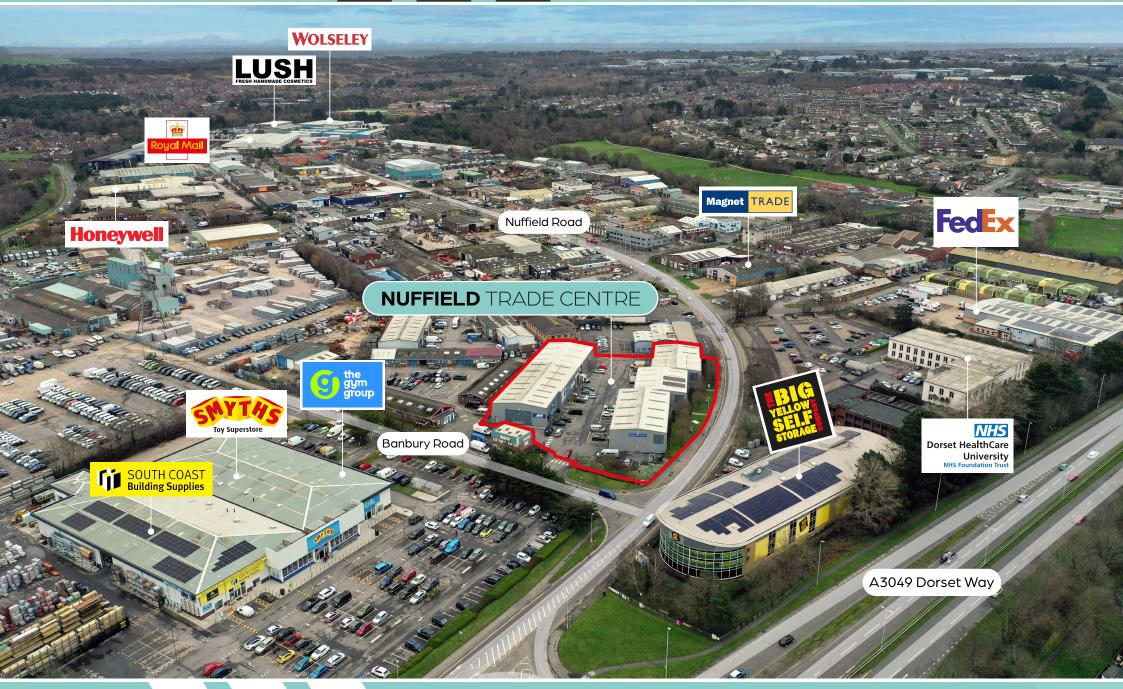

# DESCRIPTION

**TO LET** 

Nuffield Trade Centre is well situated on a prominent site just off the A35 Dorset Way. The scheme provides modern, terrace units with energy efficient LED lighting throughout, up and over loading doors, allocated and visitor parking. Unit 5 has rooftop solar PV panels installed. The estate is well established with other occupiers including Hayley Group Plc and Bathroom Elegance.

# LOCATION

Nuffield Trade Centre is on a prominent site at the entrance to the Nuffield Industrial Estate, just off the A35 Dorset Way which leads to the A3049 dual carriageway. The A31 is within 4 miles, giving easy access to the M27 and M3 motorway links. Bournemouth International Airport is approximately 10 miles to the north east.