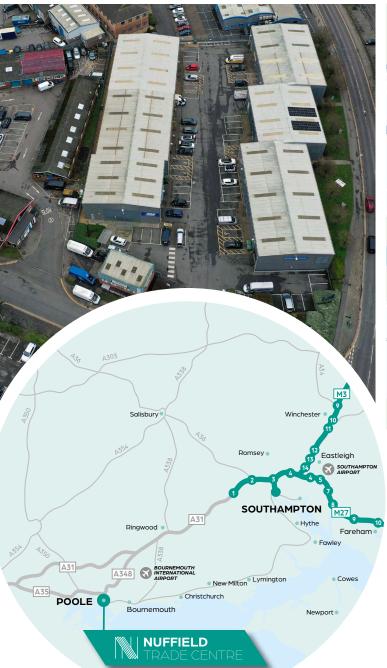

# LOCATION

Nuffield Trade Centre is on a prominent site at the entrance to the Nuffield Industrial Estate, just off the A35 Dorset Way which leads to the A3049 dual carriageway. The A31 is within 4 miles, giving easy access to the M27 and M3 motorway links. Bournemouth International Airport is approximately 10 miles to the north east.