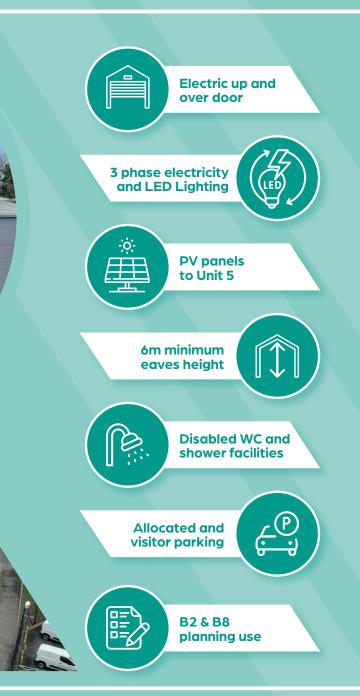

# DESCRIPTION

**TO LET** 

Nuffield Trade Centre is well situated on a prominent site just off the A35 Dorset Way. The scheme provides modern, terrace units with energy efficient LED lighting throughout, up and over loading doors, allocated and visitor parking. Unit 5 has rooftop solar PV panels installed. The estate is well established with other occupiers including Hayley Group Plc and Bathroom Elegance.

# ACCOMMODATION

| <b>Gross Internal Areas</b>     | Sq Ft | Sq M | EPC Rating                  |
|---------------------------------|-------|------|-----------------------------|
| Unit 5 Ground Floor<br>Workshop | 4,056 | 377  | B(39)                       |
| Unit 6                          | 2,547 | 236  | New EPC to be<br>undertaken |
| Total                           | 6,603 | 613  |                             |