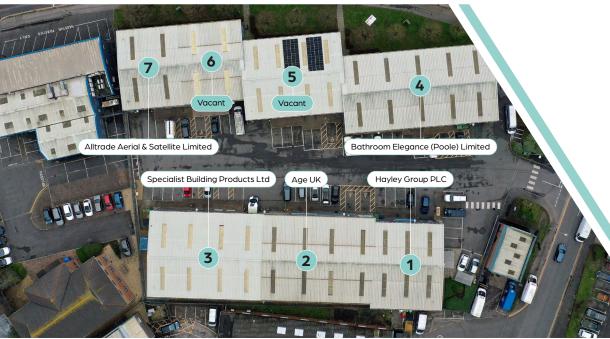

# DESCRIPTION

**TO LET** 

Nuffield Trade Centre is well situated on a prominent site just off the A35 Dorset Way. The scheme provides modern, terrace units with energy efficient LED lighting throughout, up and over loading doors, allocated and visitor parking. Unit 5 has rooftop solar PV panels installed. The estate is well established with other occupiers including Hayley Group Plc and Bathroom Elegance.

# ACCOMMODATION

| <b>Gross Internal Areas</b>     | Sq Ft | Sq M | EPC Rating                  |
|---------------------------------|-------|------|-----------------------------|
| Unit 5 Ground Floor<br>Workshop | 4,056 | 377  | B(39)                       |
| Unit 6                          | 2,547 | 236  | New EPC to be<br>undertaken |
| Total                           | 6,603 | 613  |                             |