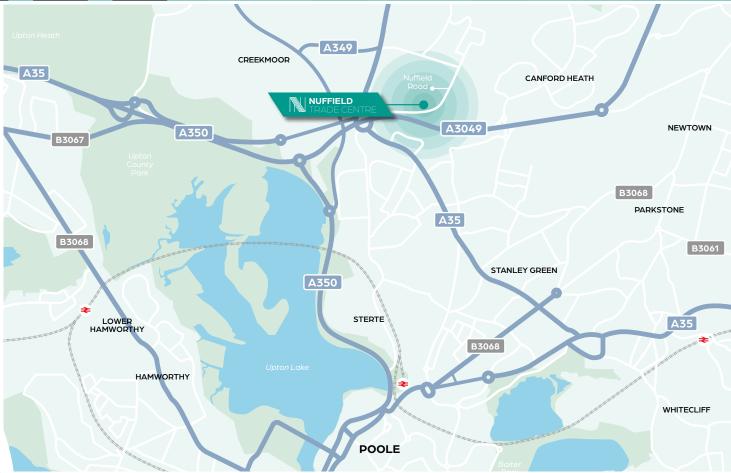

# LOCATION

Nuffield Trade Centre is on a prominent site at the entrance to the Nuffield Industrial Estate, just off the A35 Dorset Way which leads to the A3049 dual carriageway. The A31 is within 4 miles, giving easy access to the M27 and M3 motorway links. Bournemouth International Airport is approximately 10 miles to the north east.