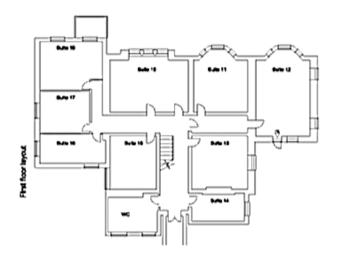

AVAILABLE |
| Suite 11          | 301 | £770 pcm                   | 1 | Let       |
| Suite 12          | 409 | £990 pcm                   | 2 | Let       |
| Suite 12a         | 265 | £640 pcm                   | 1 | Let       |
| Suite 14          | 135 | £310 pcm                   | - | AVAILABLE |
| Suite 15          | 229 | £525 pcm                   | - | Let       |
| Suite 16          | 186 | £450 pcm                   | 1 | Let       |
| Suite 17          | 121 | £420 pcm                   | 1 | Let       |
| Suite 18          | 258 | £690 pcm                   | 1 | Let       |
|                   |     | RVICE CHARGE, HEATING, POW |   |           |

QUOTED FIGURES INCLUDE RENT, RATES, SERVICE CHARGE, HEATING, POWER & WATER. VAT IS PAYABLE ON ALL CHARGES AT THE PREVAILING RATE























### **GROUND FLOOR**



Whilst every attempt has been made to ensure the accuracy of the floorplan contained here, measurements of doors, windows, rooms and any other items are approximate and no responsibility is taken for any error, omission or mis-statement. This plan is for illustrative purposes only and should be used as such by any prospective purchaser. The services, systems and appliances shown have not been tested and no guarantee as to their operability or efficiency can be given. Made with Metropia Cay.

## FIRST FLOOR



Illustration only