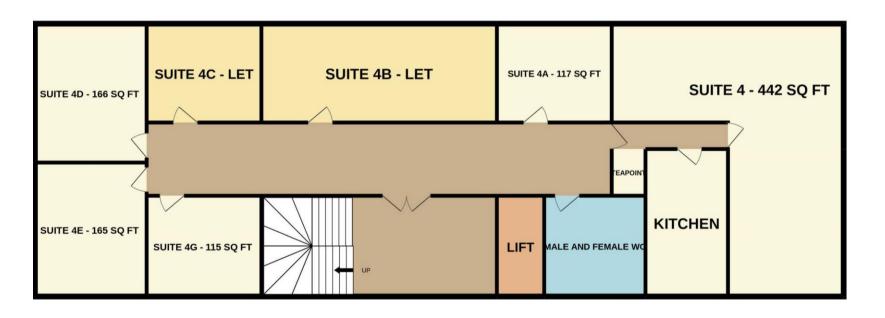

| First Floor Rear |     |           |                                             |     |
|------------------|-----|-----------|---------------------------------------------|-----|
| Suite 4          | 442 | £1100 pcm | To include 2 car spaces                     | Let |
| Suite 4a         | 117 | £275 pcm  |                                             | Let |
| Suite 4b         | 228 | £535 pcm  |                                             | Let |
| Suite 4c         | 115 | £275 pcm  |                                             | Let |
| Suite 4d         | 166 | £380 pcm  |                                             | Let |
| Suite 4e         | 165 | £350 pcm  |                                             | Let |
| Suite 4g         | 115 | £275 pcm  |                                             | Let |
|                  |     |           | Parking available at £500pa extra per space |     |

## FIRST FLOOR

Illustration only