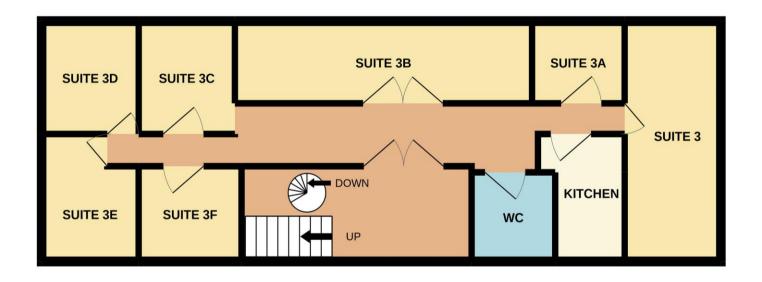

#### Availability - April 2024

| Lower Ground Floor | Area Sq Ft | Monthly Rent plus VAT | Car Parking                                 | <u>Availability</u> |
|--------------------|------------|-----------------------|---------------------------------------------|---------------------|
| Suite 1            | 945        | £1,600 pcm            | 3                                           | Let                 |
| Suite 2            | 391        | £825 pcm              | 1                                           | Let                 |
| Suite 3            | 302        | £650 pcm              | 1                                           | Let                 |
| Suite 4            | 400        | £875 pcm              | 2                                           | Let                 |
| Ground Floor front |            |                       |                                             |                     |
| Suite 5            | 391        | £990 pcm              | 2                                           | AVAILABLE           |
| Suite 6            | 298        | £770 pcm              | 1                                           | Let                 |
| Suite 7            | 407        | £990 pcm              | 2                                           | Let                 |
| Suite 8            | 266        | £640 pcm              | 1                                           | Let                 |
| Suite 9            | 414        | £990 pcm              | 1                                           | Let                 |
| Ground Floor Rear  |            |                       |                                             |                     |
| Unit 3             |            |                       |                                             |                     |
| Suite 3b           | 314        | £670pcm               |                                             | Let                 |
| Suite 3c           | 152        | £330pcm               |                                             | Let                 |
| Suite 3d           | 157        | £330pcm               |                                             | Let                 |
| Suite 3e           | 146        | £340pcm               |                                             | AVAILABLE           |
| Suite 3f           | 111        | £275pcm               |                                             | Let                 |
|                    |            |                       | Parking available at £500pa extra per space |                     |

### **GROUND FLOOR**

Whilst every attempt has been made to ensure the accuracy of the floorplan contained here, measurements of doors, windows, rooms and any other items are approximate and no responsibility is taken for any error, omission or mis-statement. This plan is for illustrative purposes only and should be used as such by any prospective purchaser. The services, systems and appliances shown have not been tested and no guarantee as to their operability or efficiency can be given. Made with Metropia Cay.