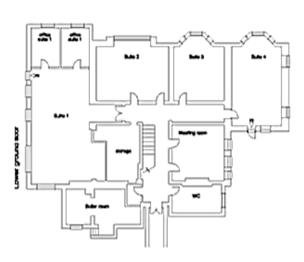

LABLE |
| Suite 11          | 301 | £770 pcm                   | 1 | Let       |
| Suite 12          | 409 | £990 pcm                   | 2 | Let       |
| Suite 12a         | 265 | £640 pcm                   | 1 | Let       |
| Suite 14          | 135 | £310 pcm                   | - | AVAILABLE |
| Suite 15          | 229 | £525 pcm                   | - | Let       |
| Suite 16          | 186 | £450 pcm                   | 1 | Let       |
| Suite 17          | 121 | £420 pcm                   | 1 | Let       |
| Suite 18          | 258 | £690 pcm                   | 1 | Let       |
|                   |     | RVICE CHARGE, HEATING, POW |   |           |

QUOTED FIGURES INCLUDE RENT, RATES, SERVICE CHARGE, HEATING, POWER & WATER. VAT IS PAYABLE ON ALL CHARGES AT THE PREVAILING RATE























### **GROUND FLOOR**



Whilst every attempt has been made to ensure the accuracy of the floorplan contained here, measurements of doors, windows, rooms and any other items are approximate and no responsibility is taken for any error, omission or mis-statement. This plan is for illustrative purposes only and should be used as such by any prospective purchaser. The services, systems and appliances shown have not been tested and no guarantee as to their operability or efficiency can be given. Made with Metropia Cay.

## FIRST FLOOR



Illustration only