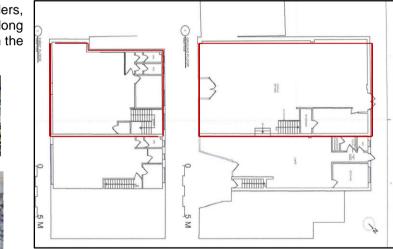

from the on street car parking adjacent.

# ACCOMMODATION

#### Ground Floor Shop

Net Floor Area

| Internal Width | 29' 9" max |
|----------------|------------|
|                | 25' 9" min |
| Depth          | 62' 4"     |
| -              |            |

To the rear part of this area is currently partitioned off to provide store of 174 sq ft

Wide staircase to:

#### First Floor

# Retail /Store / Office area of 731 sq ft Kitchen

1,826 sq ft

#### Ladies Cloakroom / WC Gents Cloakroom / WC

Benefits of the property include:

- \* Intruder alarm and security camera system
- \* Electric security shutter to shop front
- \* Air conditioning to ground / first floors
- \* UPVC double glazing
- \* 1.5m loading door to rear
- \* Car parking on-site for 8 cars
- \* Laminate floor throughout



#### Ground & first floor plan

# LEASE

The premises are offered by way of a new full repairing and insuring lease, terms to be agreed at a commencing rent of **£27,500** per annum exclusive subject to periodic reviews.

# **ENERGY PERFORMANCE CERTIFICATE**

Assessment - Band B

The full EPC and recommendations report are available on request.

# BUSINESS RATES (source: www.voa.gov.uk)

Rateable Value: £23,500 (1 April 2023)

# ANTI MONEY LAUNDERING REGULATION

We will need to verify the identity of prospective purchasers and tenants for AML purposes prior to issue of any memorandum of agreed terms. Further details will be provided.

# **VIEWING AND FURTHER INFORMATION**

Strictly by appointment through Sole Agents:-



Contact – Stephen Chiari stevec@nettsawyer.co.uk Tel: 01202 550245