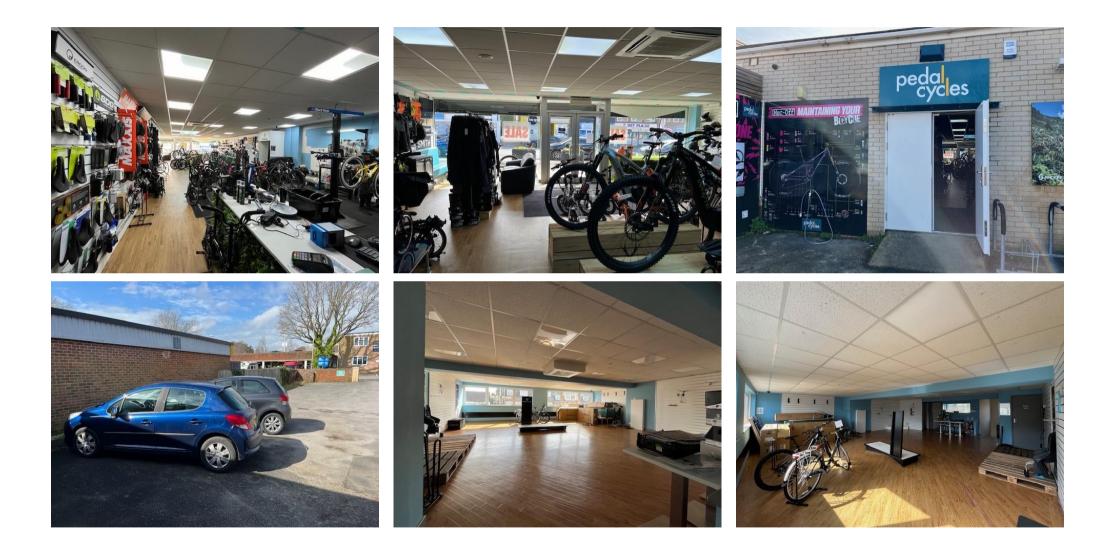

#### Ground Floor Shop

Net Floor Area

| Internal Width | 29' 9" max |
|----------------|------------|
|                | 25' 9" min |
| Depth          | 62' 4"     |
| -              |            |

To the rear part of this area is currently partitioned off to provide store of 174 sq ft

# Retail /Store / Office area of 731 sq ft Kitchen

1,826 sq ft

#### Ladies Cloakroom / WC Gents Cloakroom / WC

Benefits of the property include:

- \* Intruder alarm and security camera system
- \* Electric security shutter to shop front
- \* Air conditioning to ground / first floors
- \* UPVC double glazing
- \* 1.5m loading door to rear
- \* Car parking on-site for 8 cars
- \* Laminate floor throughout